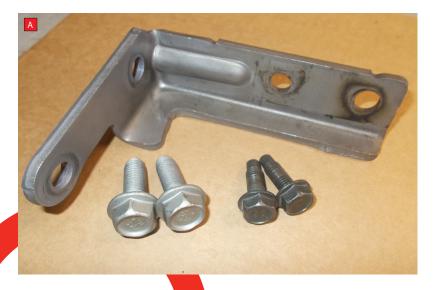

A) The original bolt on support bracket is not required when fitting the Scorpion downpipe. Please remove this with the original downpipe.

STAY CONNECTED TO RED POWER.