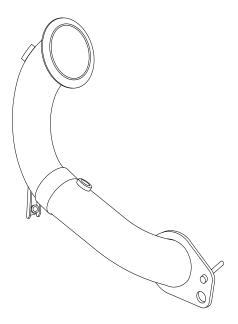

Estimated Fitting Time: 4 Hours

| NO | Э. | PART NO. | DESCRIPTION     | QTY |
|----|----|----------|-----------------|-----|
| 1  |    | 604RN    | De-cat Downpipe | 1   |

NOTE: ENSURE SCORPION SYSTEM IS CLEAR OF MOVING PARTS AND ALL ORIGINAL FUNCTIONS WORK CORRECTLY.